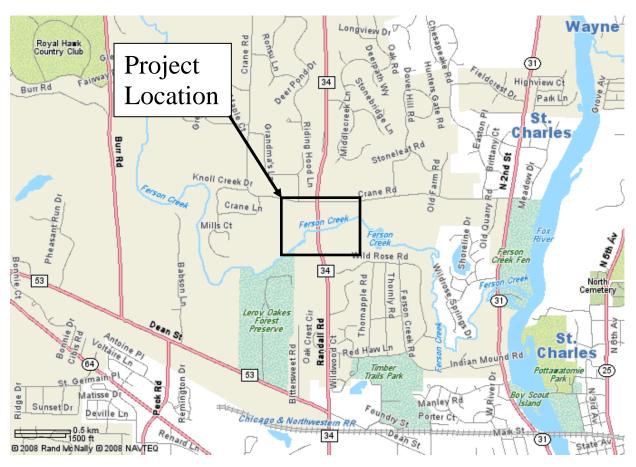

## PRESS RELEASE

Construction is scheduled to begin on the Randall Road over Ferson Creek Bridge the week of September 8, 2008. The work involves routine bridge maintenance and will require daily closures of the shoulders along both sides of the roadway. The project is scheduled to be completed by mid-October. Motorists are asked to be alert to the changing lane configurations as well as equipment and vehicles leaving and entering the highway. Please exercise caution while traveling through the construction area.